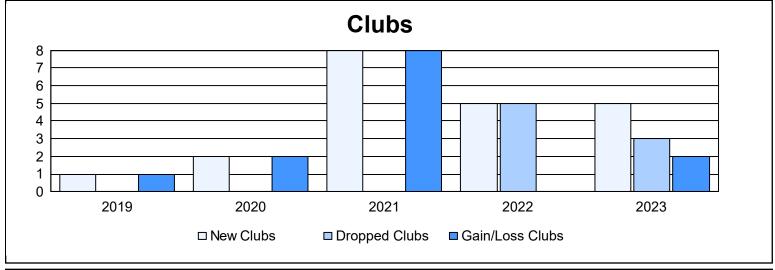

District 324 K As of June 2023 Cumulative

| Year      | New<br>Clubs | Dropped<br>Clubs | Gain/<br>Loss<br>Clubs | New<br>Members | Charter<br>Members | Reinstate<br>Members | Transfer<br>Members | Total<br>Member<br>Added | Total<br>Members<br>Dropped | Gain/<br>Loss<br>Members |
|-----------|--------------|------------------|------------------------|----------------|--------------------|----------------------|---------------------|--------------------------|-----------------------------|--------------------------|
| 2018-2019 | 1            | 0                | 1                      | 168            | 28                 | 27                   | 10                  | 233                      | 241                         | -8                       |
| 2019-2020 | 2            | 0                | 2                      | 127            | 50                 | 13                   | 6                   | 196                      | 301                         | -105                     |
| 2020-2021 | 8            | 0                | 8                      | 571            | 189                | 9                    | 13                  | 782                      | 294                         | 488                      |
| 2021-2022 | 5            | 5                | 0                      | 390            | 130                | 16                   | 5                   | 541                      | 604                         | -63                      |
| 2022-2023 | 5            | 3                | 2                      | 259            | 128                | 17                   | 22                  | 426                      | 443                         | -17                      |
| Average   | 4            | 2                | 3                      | 303            | 105                | 16                   | 11                  | 436                      | 377                         | 59                       |