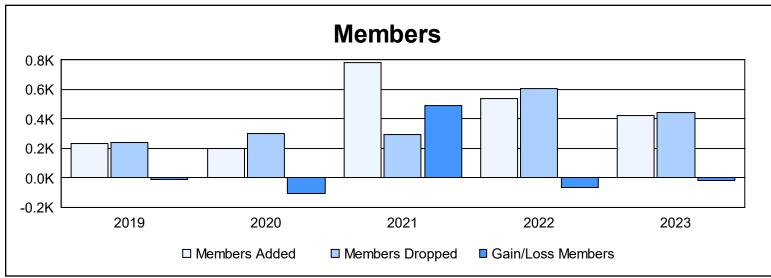

District 324 K As of June 2023 Cumulative

| Year      | New<br>Clubs | Dropped<br>Clubs | Gain/<br>Loss<br>Clubs | New<br>Members | Charter<br>Members | Reinstate<br>Members | Transfer<br>Members | Total<br>Member<br>Added | Total<br>Members<br>Dropped | Gain/<br>Loss<br>Members |
|-----------|--------------|------------------|------------------------|----------------|--------------------|----------------------|---------------------|--------------------------|-----------------------------|--------------------------|
| 2018-2019 | 1            | 0                | 1                      | 168            | 28                 | 27                   | 10                  | 233                      | 241                         | -8                       |
| 2019-2020 | 2            | 0                | 2                      | 127            | 50                 | 13                   | 6                   | 196                      | 301                         | -105                     |
| 2020-2021 | 8            | 0                | 8                      | 571            | 189                | 9                    | 13                  | 782                      | 294                         | 488                      |
| 2021-2022 | 5            | 5                | 0                      | 390            | 130                | 16                   | 5                   | 541                      | 604                         | -63                      |
| 2022-2023 | 5            | 3                | 2                      | 259            | 128                | 17                   | 22                  | 426                      | 443                         | -17                      |
| Average   | 4            | 2                | 3                      | 303            | 105                | 16                   | 11                  | 436                      | 377                         | 59                       |